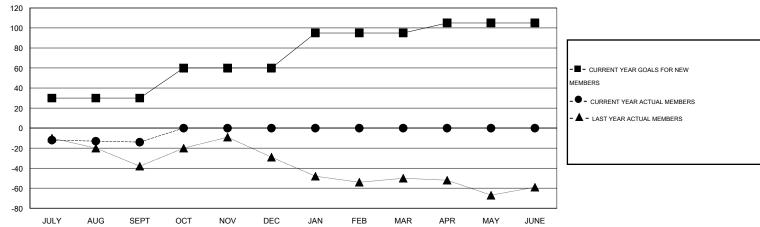

## District 22 W

Results as of: 9/30/2015

GMT: ED LECIUS LOCATION MARYLAND GMT CA 1

|               |                  | Clubs             |                  |                  | Members  RESULTS FOR 2015-2016 |                    |                                     |                    |                  |
|---------------|------------------|-------------------|------------------|------------------|--------------------------------|--------------------|-------------------------------------|--------------------|------------------|
|               | RESUI            | LTS FOR 2015-2016 | i                |                  |                                |                    |                                     |                    |                  |
| QUARTER       | NEW CLUB<br>GOAL | NEW CLUBS         | DROPPED<br>CLUBS | NET<br>GAIN/LOSS | QUARTER                        | NEW MEMBER<br>GOAL | CHARTER AND<br>NEW MEMBERS<br>ADDED | DROPPED<br>MEMBERS | NET<br>GAIN/LOSS |
| JULY/AUG/SEPT | 1                | 0                 | 0                | 0                | JULY/AUG/SEPT                  | 30                 | 42                                  | 56                 | -14              |
| OCT/NOV/DEC   | 1                | 0                 | 0                | 0                | OCT/NOV/DEC                    | 30                 | 0                                   | 0                  | 0                |
| JAN/FEB/MAR   | 1                | 0                 | 0                | 0                | JAN/FEB/MAR                    | 35                 | 0                                   | 0                  | 0                |
| APR/MAY/JUNE  | 0                | 0                 | 0                | 0                | APR/MAY/JUNE                   | 10                 | 0                                   | 0                  | 0                |

## GOALS AND ACTUAL NEW CLUBS CUMULATIVE

| DROPPED CLUBS: 0  DROPPED MEMBERS |    | 17 CLUBS OF 58 ADDED 1 OR MORE NEW MEMBERS | GENDER DISTRIBU<br>MALE<br>FEMALE | TION<br>1,327 (67.16%)<br>649 (32.84%) |     |
|-----------------------------------|----|--------------------------------------------|-----------------------------------|----------------------------------------|-----|
| DECEASED                          | 7  | CLICK HERE FOR HEALTH                      | FAMILY UNIT MEMBERS               |                                        | 503 |
| CLUB CANCELLED 0                  |    | ASSESSMENT DATA                            | FAMILY UNIT MEMBERS               |                                        |     |
| OTHER                             | 49 |                                            | HEAD OF HOUSEHOLD                 | 243                                    |     |
| TOTAL                             | 56 |                                            | NON-HEAD OF HOUSEHOL              | 260                                    |     |